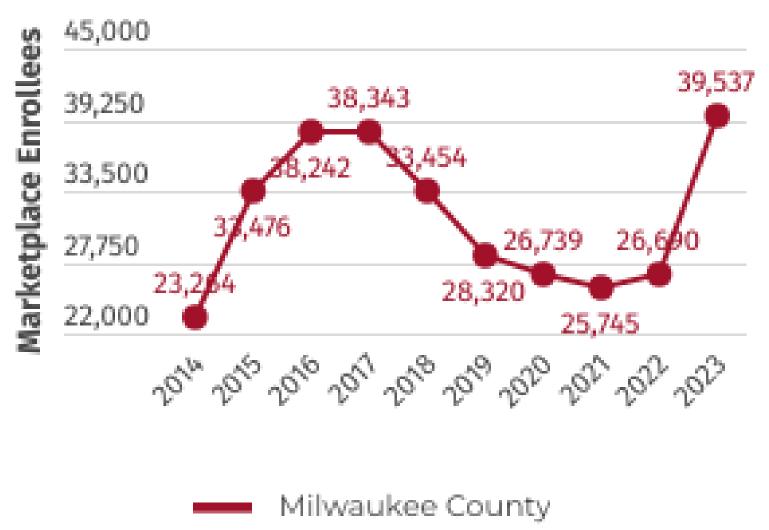

# OUTCOMES

Resulting from the increase in Medicaid enrollments during the pandemic, and the well-managed decrease during the Medicaid Unwinding period, today 37% of the county population in on some form of Medicaid program. There are 30,000 more BadgerCare Plus enrollees today than there were in 2019. In both the 2023 and 2024 Open Enrollment season, we again saw increases in national, state, and county Marketplace. enrollment as compared to last year.