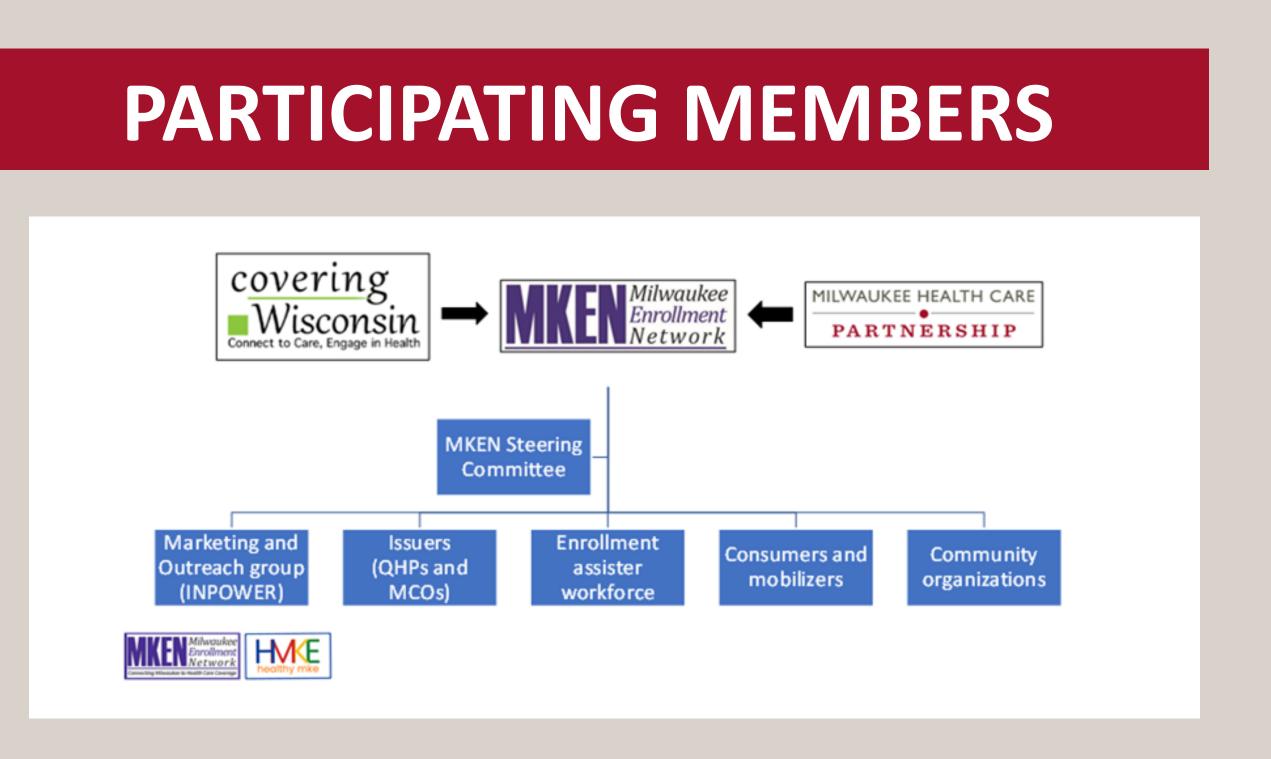

## **OVERVIEW**

- The Milwaukee Enrollment Network (MKEN) is convened by the Milwaukee Health Care Partnership and Covering Wisconsin.
- It is a public/private coalition of nearly 100 organizations working together to support the enrollment of eligible individuals in public and private insurance, with a focus on low-income, vulnerable populations in Milwaukee County.

# Milwaukee Enrollment Network (MKEN)

Educate, enroll, and retain health insurance coverage for Milwaukee County residents, with the aim of reducing the uninsured rate and improving health insurance literacy – with a focus on low-income, underserved populations.