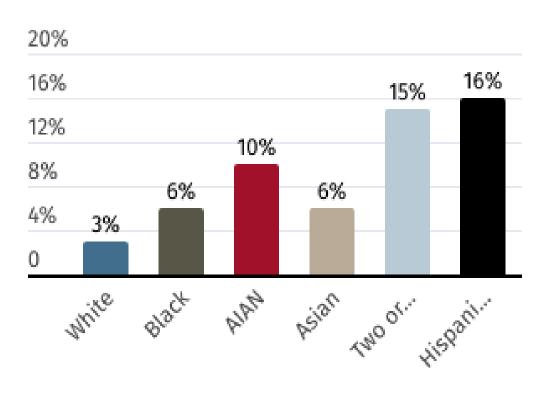

#### Milwaukee County's Uninsured Population

Uninsured by Race/Ethnicity, Milwaukee County, 2023