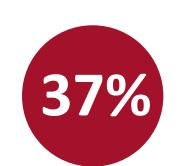

# OUTCOMES

Resulting from the increase in Medicaid enrollments during the pandemic, and the well-managed decrease during the Medicaid Unwinding period, today 37% of the county population in on some form of Medicaid program. There are 30,000 more BadgerCare Plus enrollees today than there were in 2019. In both the 2023 and 2024 Open Enrollment season, we again saw increases in national, state, and county Marketplace. enrollment as compared to last year.