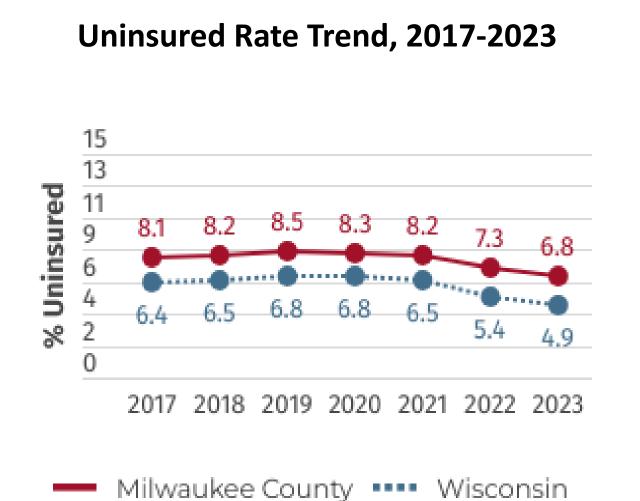

## GOALS

- Support and engage 10 or more public-facing organizations in providing health insurance enrollment assistance
- Support the enrollment and retention of eligible individuals in Medicaid, Marketplace, or other health insurance programs via Covering Wisconsin navigators and other partner enrollment assister organizations
- Reduce the uninsured rate in Milwaukee County (7.3% in 2022, 6.8% in 2023) to 5% of the total population
- At least 60% of audience reached through paid communications efforts and outreach events are from the 10 lowest-income zip codes