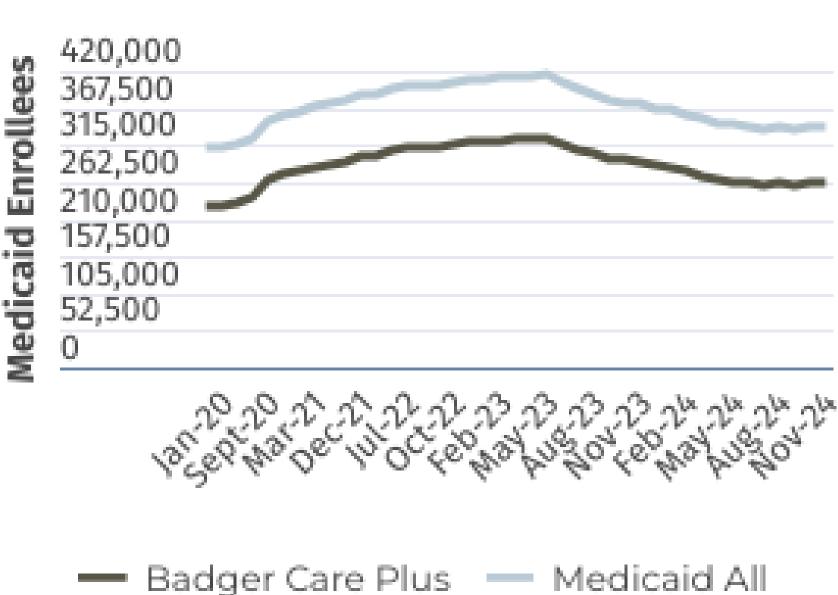

# OUTCOMES

Resulting from the increase in Medicaid enrollments during the pandemic, and the well-managed decrease during the Medicaid Unwinding period, today 37% of the county population in on some form of Medicaid program. There are 30,000 more BadgerCare Plus enrollees today than there were in 2019. In both the 2023 and 2024 Open Enrollment season, we again saw increases in national, state, and county Marketplace. enrollment as compared to last year.

#### Medicaid Enrollment

Under the PHE, special rules were put in place to allow more consumers to get and keep BadgerCare Plus and other Medicaid benefits. Medicaid enrollees were not required to renew their coverage nor were individuals removed from any Medicaid programs.

**Of Milwaukee County** residents enrolled in Medicaid as of March 2025

30,000 more BadgerCare **Plus members resulting** from Medicaid enrollment growth during PHE and following unwinding

#### Medicaid Enrollment Trend, 2020-2024