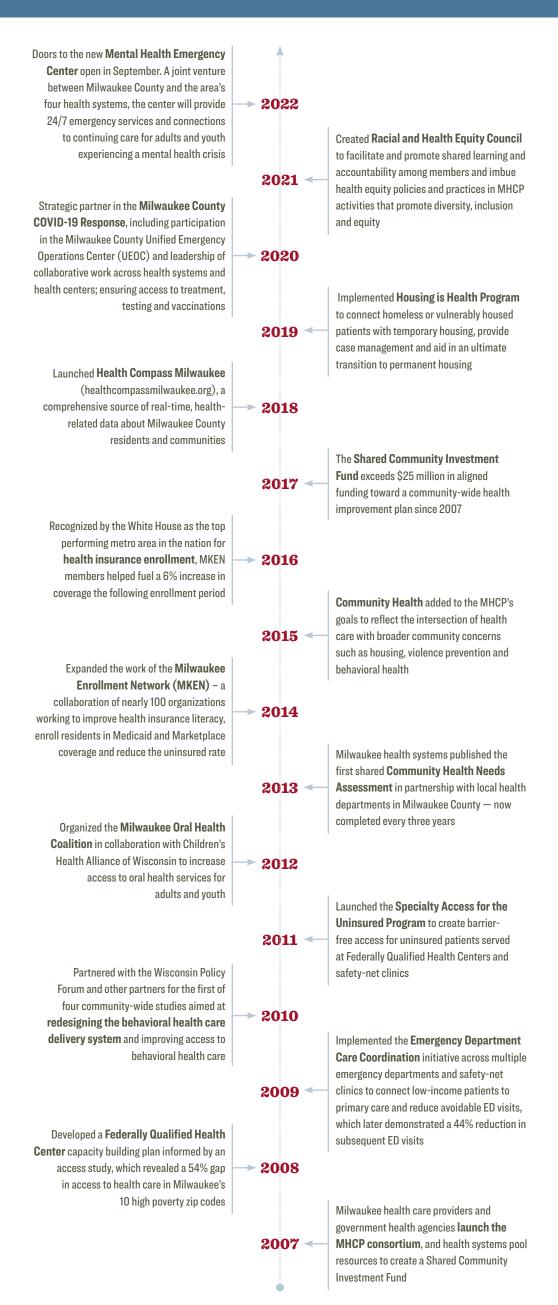

# **Mission:**

Established in 2007, the Milwaukee Health Care Partnership is a public/private consortium dedicated to improving health care for low-income and underserved populations in Milwaukee County, with the aim of improving health outcomes, advancing health equity and lowering the total cost of care.

MILWAUKEE HEALTH CARE

PARTNERSHIP

he Milwaukee Health Care Partnership (MHCP) is a forum for collaboration; serving as a convener, catalyst, clearinghouse, broker and advocate for improving health care for vulnerable populations. Each year, more than 100 health care leaders and providers participate in MHCP programs and initiatives that are improving access, reducing fragmentation, increasing accountability and transparency — and creating a healthier and more equitable future for Milwaukee.