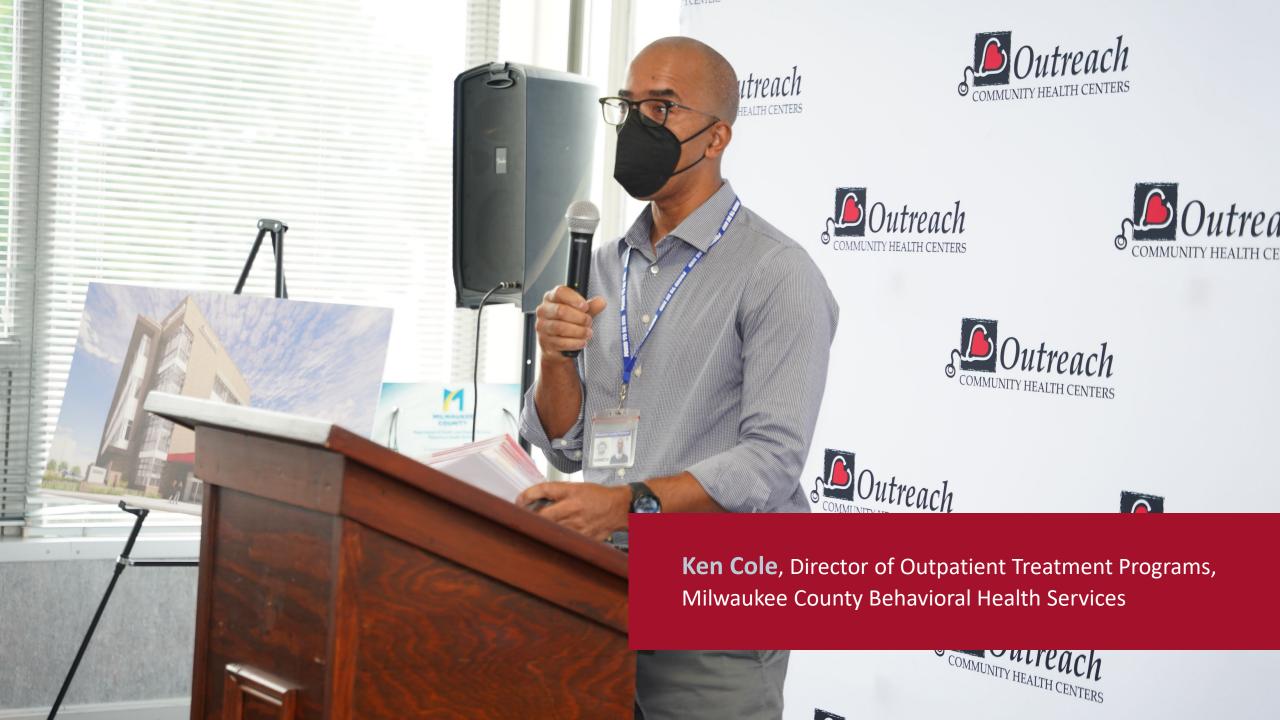

## STOP #2 Outreach Community Health Centers

**Stephanie Harrison,** CEO of the Wisconsin Primary Health Care Association, the state association for Wisconsin's 17 Federally Qualified Community Health Centers (FQHC), welcomed tour participants to Outreach Community Health Centers (OCHC) and provided a brief overview of the role FQHCs play in the Milwaukee delivery system.

Angela Sanders, Interim President and CEO at OCHC, and colleagues then shared more about the center's work as a health care for the homeless provider and as an essential provider of mental health and substance use disorder services. Sanders also highlighted OCHC's partnerships with Milwaukee County BHS to offer a new behavioral health walk-in clinic and with Ascension Wisconsin Seton Dental Clinic, who will provide mobile and on-site oral health services for patients. Outreach

TH CENTERS

COMM

**Crystal Simpson**, Manager of Behavioral Health Services, Outreach Community Health Centers

"each

"each

H CENTERS

"each

Robert Ramerez, Director Community Clinic Operations, Ascension Wisconsin