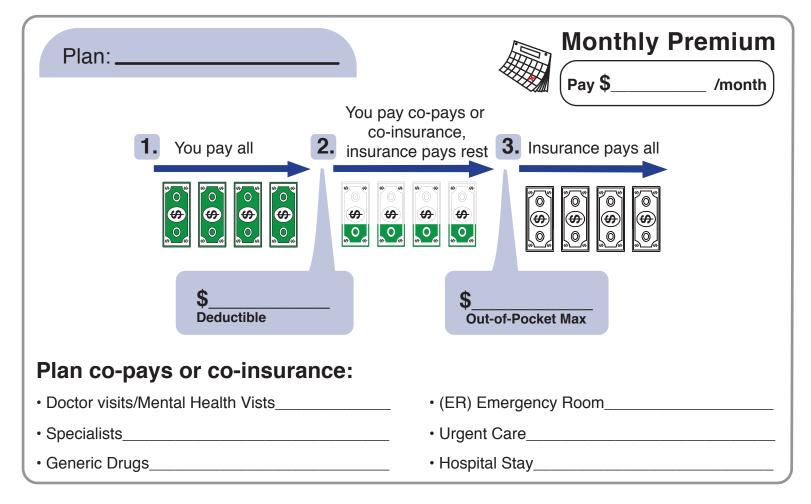

## Find a plan that will help you pay the **out-of-pocket costs**.

Out-of-pocket costs are NOT included in your monthly premium. This is the amount you must pay during a year for your health care in addition to your premium. This includes any **deductible**, co-pay, co-insurance, or extra costs for services.

## Compare yearly costs for 3 plans:

| Plan                                                    | Plan                                                      | Plan                                                      |
|---------------------------------------------------------|-----------------------------------------------------------|-----------------------------------------------------------|
| <b>Premium: \$(x 12 = \$)</b><br>(per month) (per year) | <b>Premium:</b> \$(x 12 = \$)<br>+ (per month) (per year) | <b>Premium:</b> \$(x 12 = \$)<br>+ (per month) (per year) |
| Out-of-pocket max: \$<br>+                              | Out-of-pocket max: \$                                     | Out-of-pocket max: \$                                     |
| = Possible yearly cost: \$                              | <pre>= Possible yearly cost: \$</pre>                     | Possible yearly cost: \$                                  |
| Other costs (Cost-Sharing)                              |                                                           |                                                           |
| Deductible: \$                                          | Deductible: \$                                            | Deductible: \$                                            |
| Doctor Visits: \$                                       | Doctor Visits: \$                                         | Doctor Visits: \$                                         |
| Specialists: \$                                         | Specialists: \$                                           | Specialists: \$                                           |
| Prescription Drugs: \$                                  | Prescription Drugs: \$                                    | Prescription Drugs: \$                                    |
| Urgent Care: \$                                         | Urgent Care: \$                                           | Urgent Care: \$                                           |
| Emergency Room: \$                                      | Emergency Room: \$                                        | Emergency Room: \$                                        |