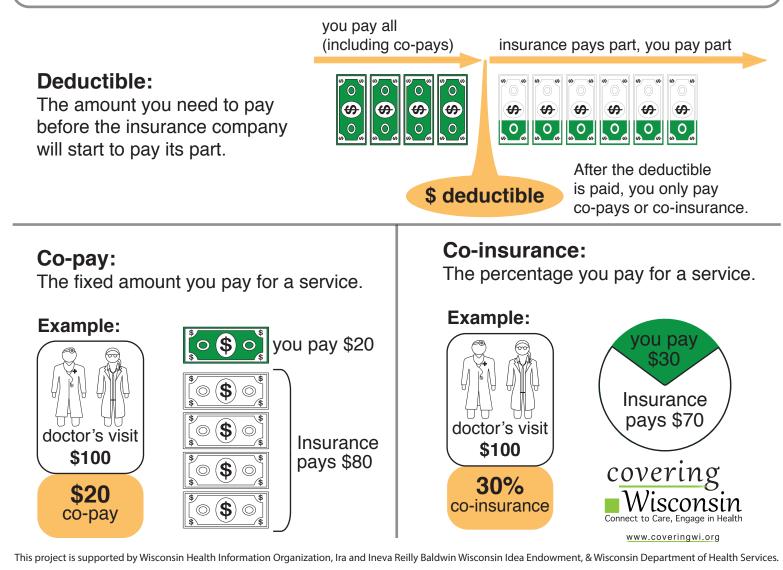

## Choose a plan with **premiums** that you can afford every month.

A premium is the monthly payment you make to the insurance company for your health care policy.

HealthCare.gov

## Find a plan that will help you pay the **out-of-pocket costs**.

Out-of-pocket costs are NOT included in your monthly premium. This is the amount you must pay during a year for your health care in addition to your premium. This includes any **deductible**, co-pay, co-insurance, or extra costs for services.